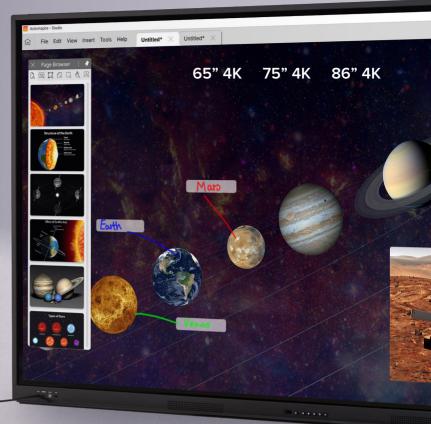

### Simplicity meets versatility

For those who value simplicity without sacrificing functionality, the ActivPanel LX is the perfect choice. It's designed to deliver essential interactive features in <u>a streamlined package</u>.