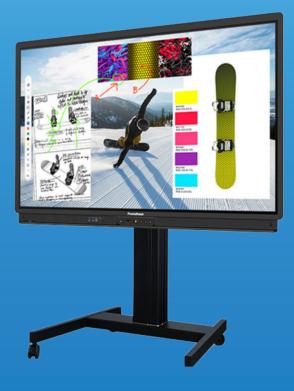

Wall mounted or on a mobile trolley, the Promethean ActivPanel LX is the perfect fit for the classroom and a great projector replacement not to mention the 5 year on site warranty.

Contact us for a virtual demonstration or a quote today!